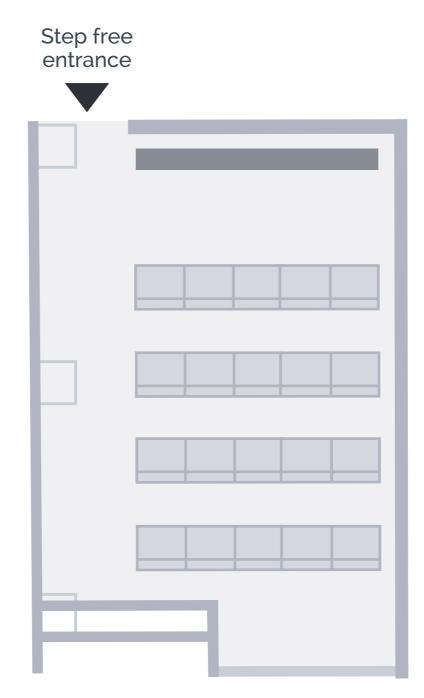

# Victoria Warehouse Site Map



VICTORIA WAREHOUSE

## Victoria Warehouse Hotel Ground Floor



VICTORIA WAREHOUSE



**VICTORIA WAREHOUSE** 

#### **Cotton Sheds Ground floor**



| Shed A | 1185 | Shed C | 330 |
|--------|------|--------|-----|
| Shed B | 686  | Shed D | 172 |

### **Cotton Sheds First floor**



| ed E | 308 | Shed G    | 600 |
|------|-----|-----------|-----|
| ed F | 600 | Mezzanine | 512 |

## The Bays



VICTORIA WAREHOUSE



Square cubic meters:



## **The Archives**



Square cubic meters:

VICTORIA WAREHOUSE

Archives 1 114 Archives 2 300

### **The Cellars**



Square cubic meters:

Cellars 1 116 Cellars 2 300

## The Skyhook



Main Entrance

V// VICTORIA WAREHOUSE

Square cubic meters:

The Skyhook



# The Cinema



Main Entrance



Square cubic meters:

The Cinema

32