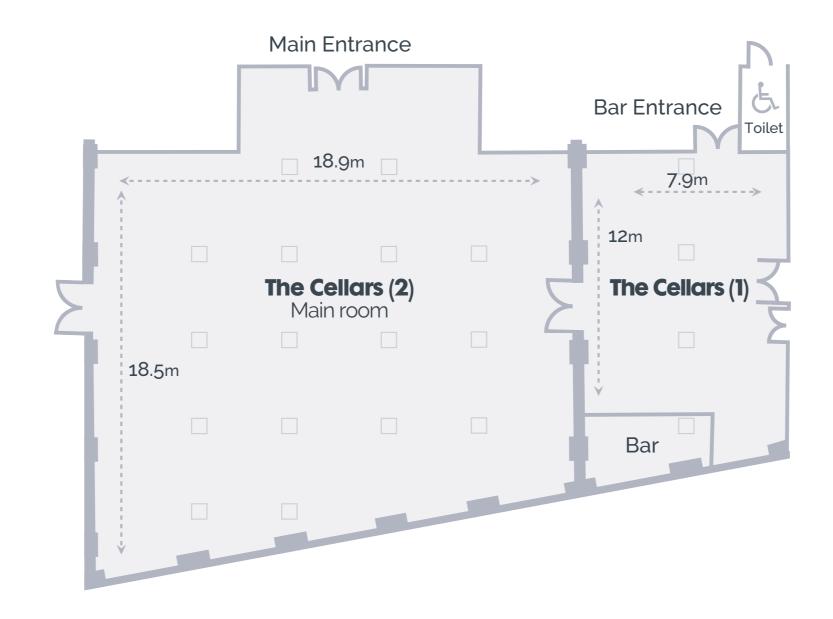

# Victoria Warehouse Site Map



VICTORIA WAREHOUSE

## Victoria Warehouse Hotel Ground Floor



VICTORIA WAREHOUSE



**VICTORIA WAREHOUSE** 

#### **Cotton Sheds Ground floor**



| Shed A | 1185 | Shed C | 330 |
|--------|------|--------|-----|
| Shed B | 686  | Shed D | 172 |

### **Cotton Sheds First floor**



| ed E | 308 | Shed G    | 600 |
|------|-----|-----------|-----|
| ed F | 600 | Mezzanine | 512 |

## The Bays



VICTORIA WAREHOUSE



Square cubic meters:



## **The Archives**



Square cubic meters:

VICTORIA WAREHOUSE

Archives 1 114 Archives 2 300

### **The Cellars**



Square cubic meters:

Cellars 1 116 Cellars 2 300

## The Skyhook



Main Entrance

V// VICTORIA WAREHOUSE

Square cubic meters:

The Skyhook



# The Cinema



Main Entrance



Square cubic meters:

The Cinema

32