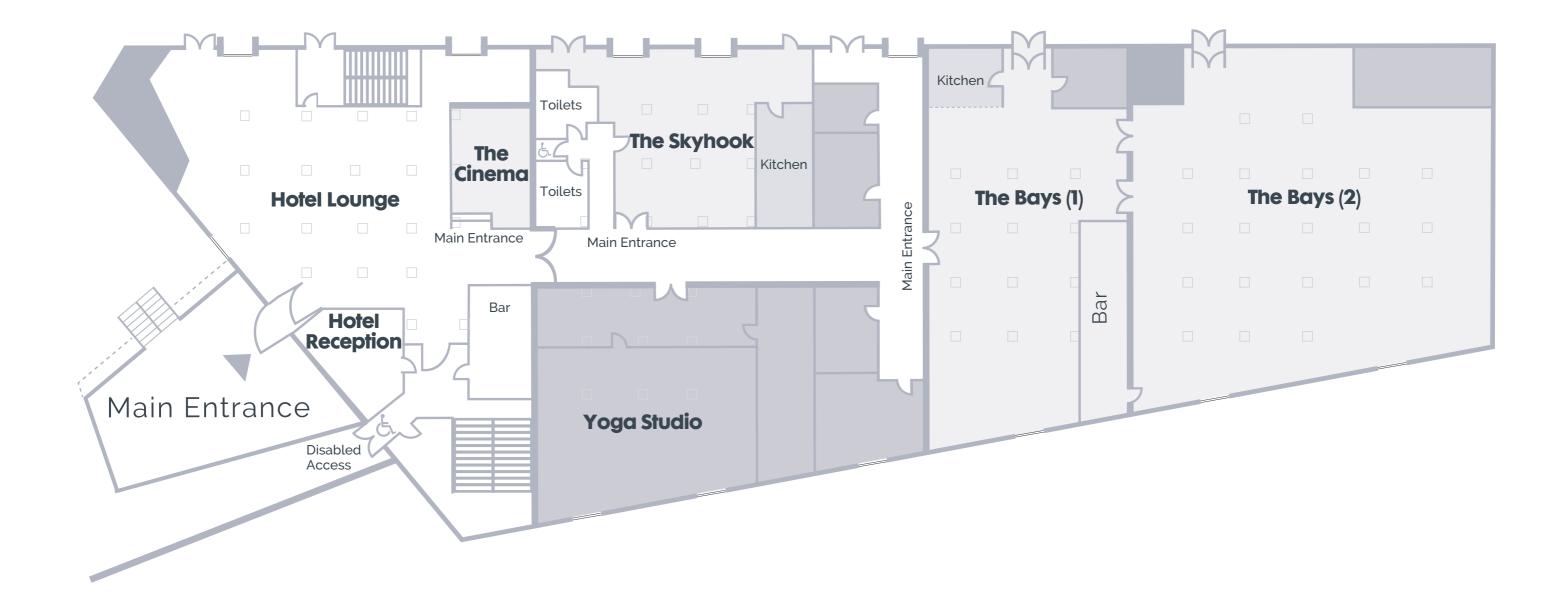

## Victoria Warehouse Hotel Ground Floor

VICTORIA WAREHOUSE

**VICTORIA WAREHOUSE** 

## The Bays

VICTORIA WAREHOUSE

Square cubic meters:

## The Skyhook

Main Entrance

V// VICTORIA WAREHOUSE

Square cubic meters:

The Skyhook

# The Cinema

Main Entrance

Square cubic meters:

The Cinema

32