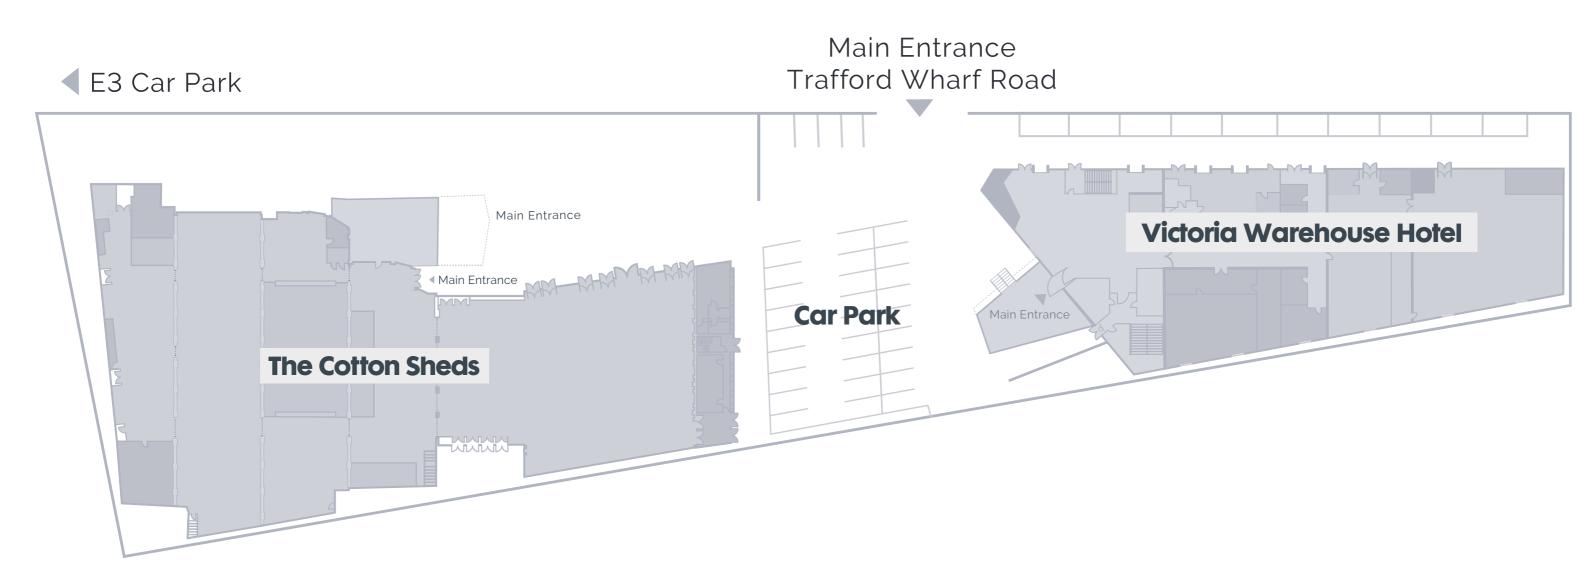

# Victoria Warehouse Site Map



VICTORIA WAREHOUSE

## Victoria Warehouse Hotel Ground Floor



VICTORIA WAREHOUSE



**VICTORIA WAREHOUSE** 

#### **Cotton Sheds Ground floor**



| Shed A | 1185 | Shed C | 330 |
|--------|------|--------|-----|
| Shed B | 686  | Shed D | 172 |

### **Cotton Sheds First floor**



| ed E | 308 | Shed G    | 600 |
|------|-----|-----------|-----|
| ed F | 600 | Mezzanine | 512 |

## The Bays



VICTORIA WAREHOUSE



Square cubic meters:



## **The Archives**



Square cubic meters:

VICTORIA WAREHOUSE

Archives 1 114 Archives 2 300

### **The Cellars**



Square cubic meters:

Cellars 1 116 Cellars 2 300

## The Skyhook



Main Entrance

V// VICTORIA WAREHOUSE

Square cubic meters:

The Skyhook



# The Cinema



Main Entrance



Square cubic meters:

The Cinema

32