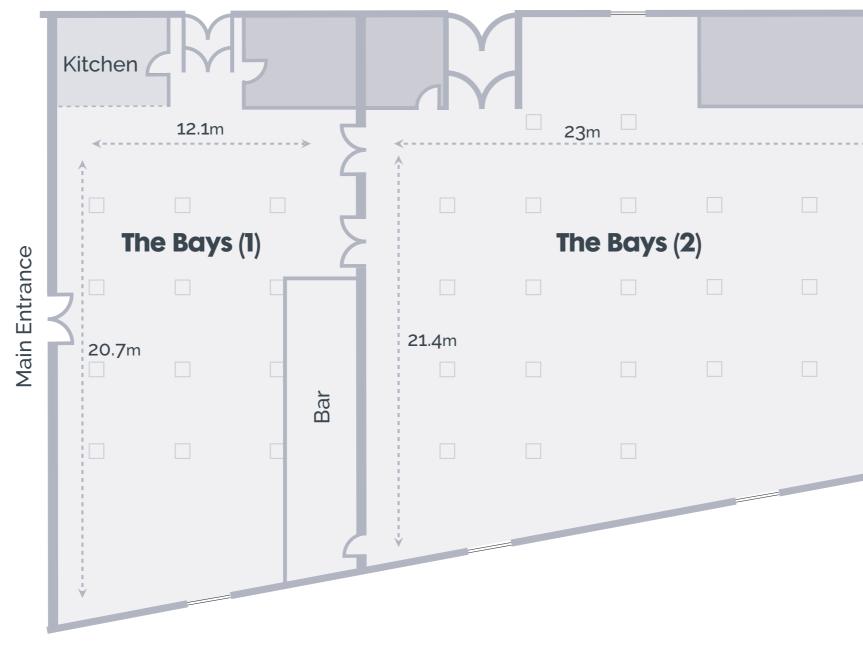

# Victoria Warehouse Site Map



VICTORIA WAREHOUSE

## Victoria Warehouse Hotel Ground Floor



VICTORIA WAREHOUSE



**VICTORIA WAREHOUSE** 

#### **Cotton Sheds Ground floor**



| Shed A | 1185 | Shed C | 330 |
|--------|------|--------|-----|
| Shed B | 686  | Shed D | 172 |

### **Cotton Sheds First floor**



| ed E | 308 | Shed G    | 600 |
|------|-----|-----------|-----|
| ed F | 600 | Mezzanine | 512 |

## The Bays



VICTORIA WAREHOUSE



Square cubic meters:



## **The Archives**



Square cubic meters:

VICTORIA WAREHOUSE

Archives 1 114 Archives 2 300

### **The Cellars**



Square cubic meters:

Cellars 1 116 Cellars 2 300

## The Skyhook



Main Entrance

V// VICTORIA WAREHOUSE

Square cubic meters:

The Skyhook



# The Cinema



Main Entrance



Square cubic meters:

The Cinema

32