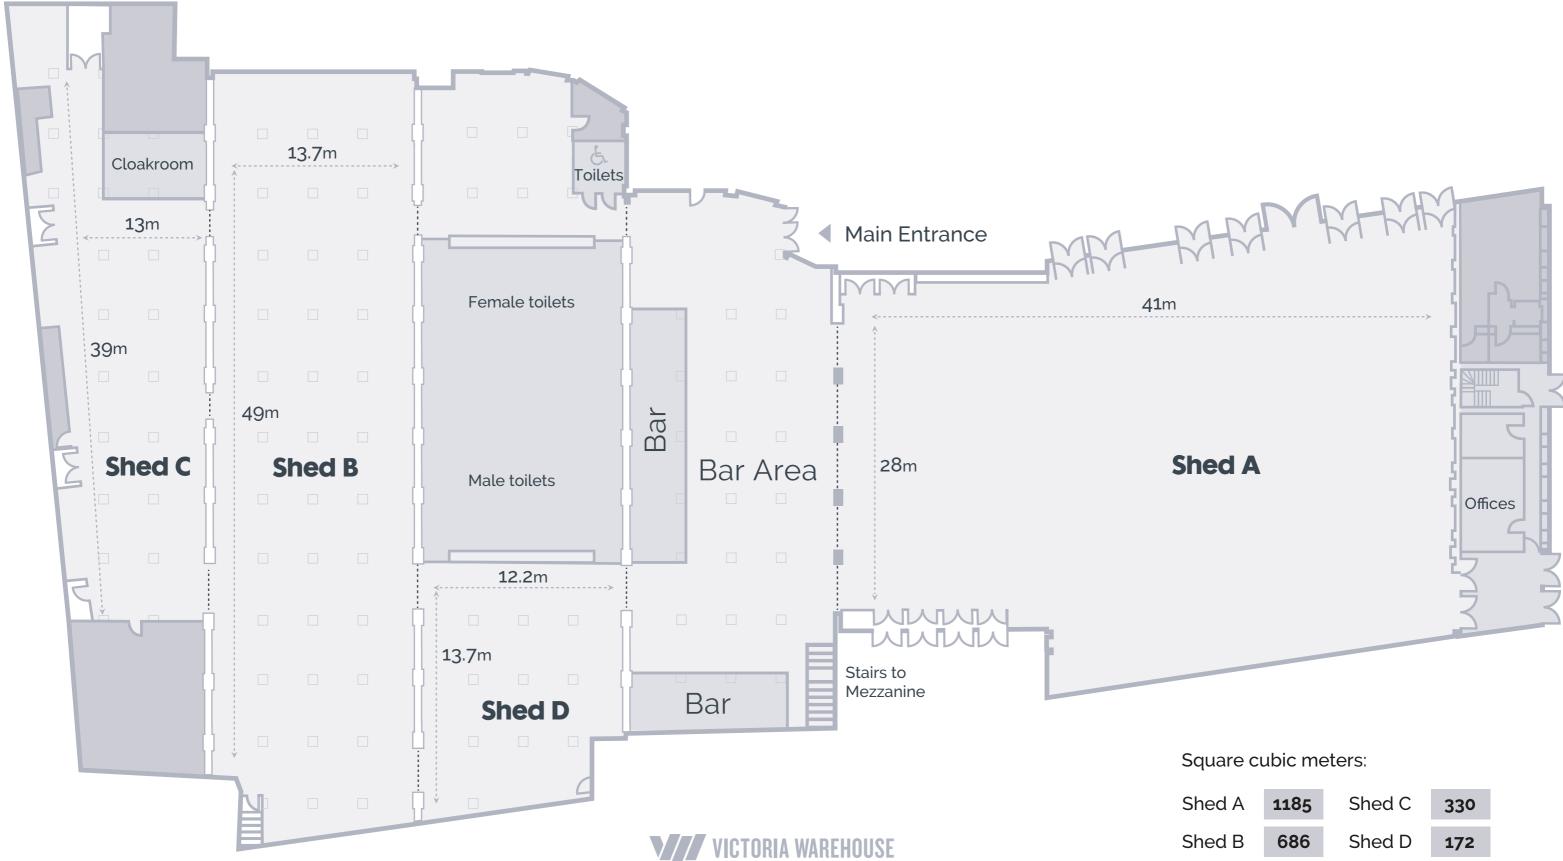

#### **Cotton Sheds Ground floor**

| Shed A | 1185 | Shed C | 330 |
|--------|------|--------|-----|
| Shed B | 686  | Shed D | 172 |

### **Cotton Sheds First floor**

| ed E | 308 | Shed G    | 600 |
|------|-----|-----------|-----|
| ed F | 600 | Mezzanine | 512 |