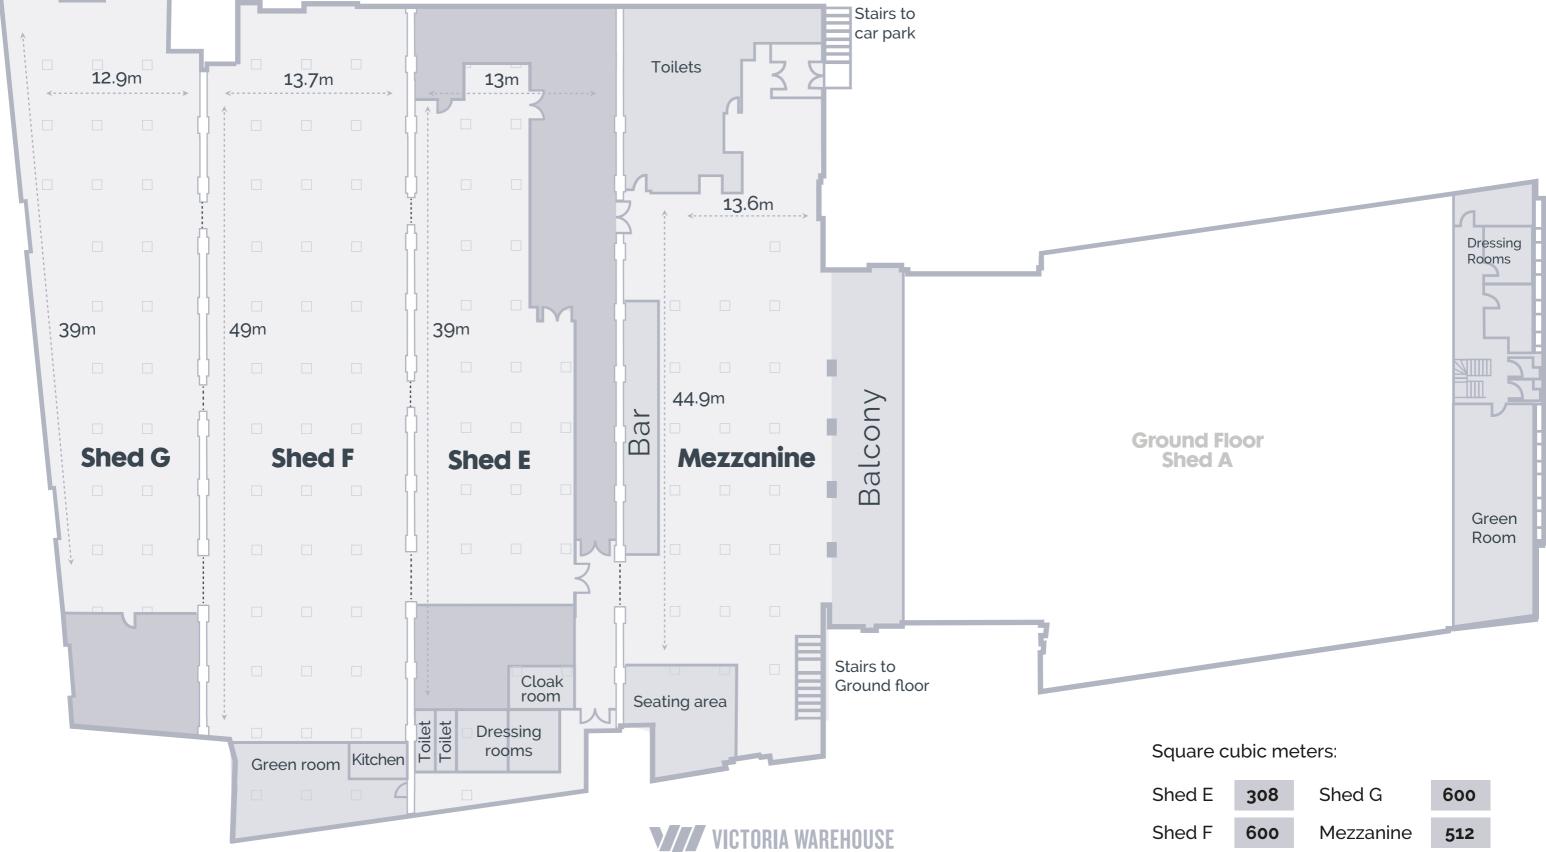

### **Cotton Sheds First floor**

| ed E | 308 | Shed G    | 600 |
|------|-----|-----------|-----|
| ed F | 600 | Mezzanine | 512 |