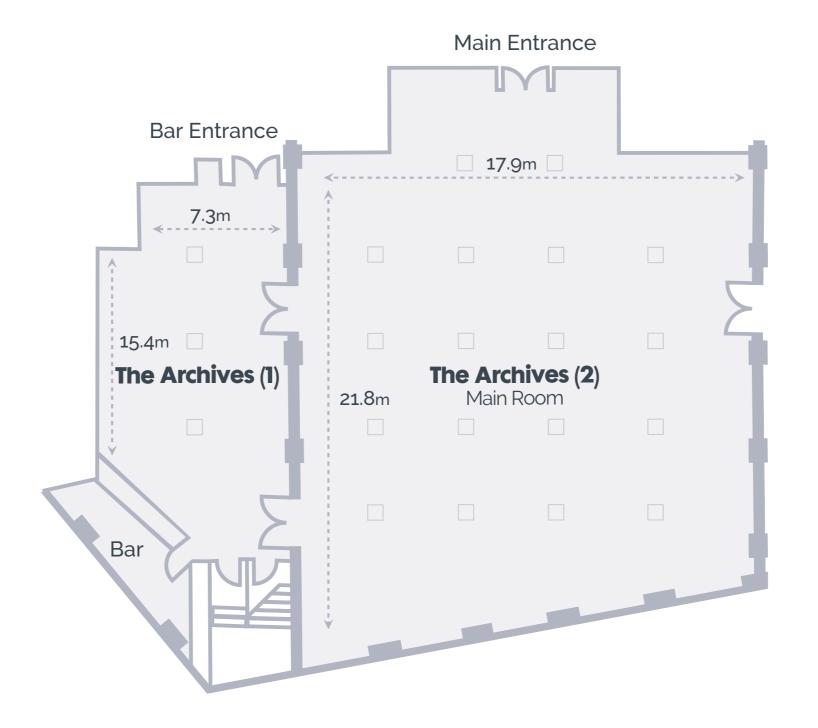

## **The Archives**

Square cubic meters:

VICTORIA WAREHOUSE

Archives 1 114 Archives 2 300