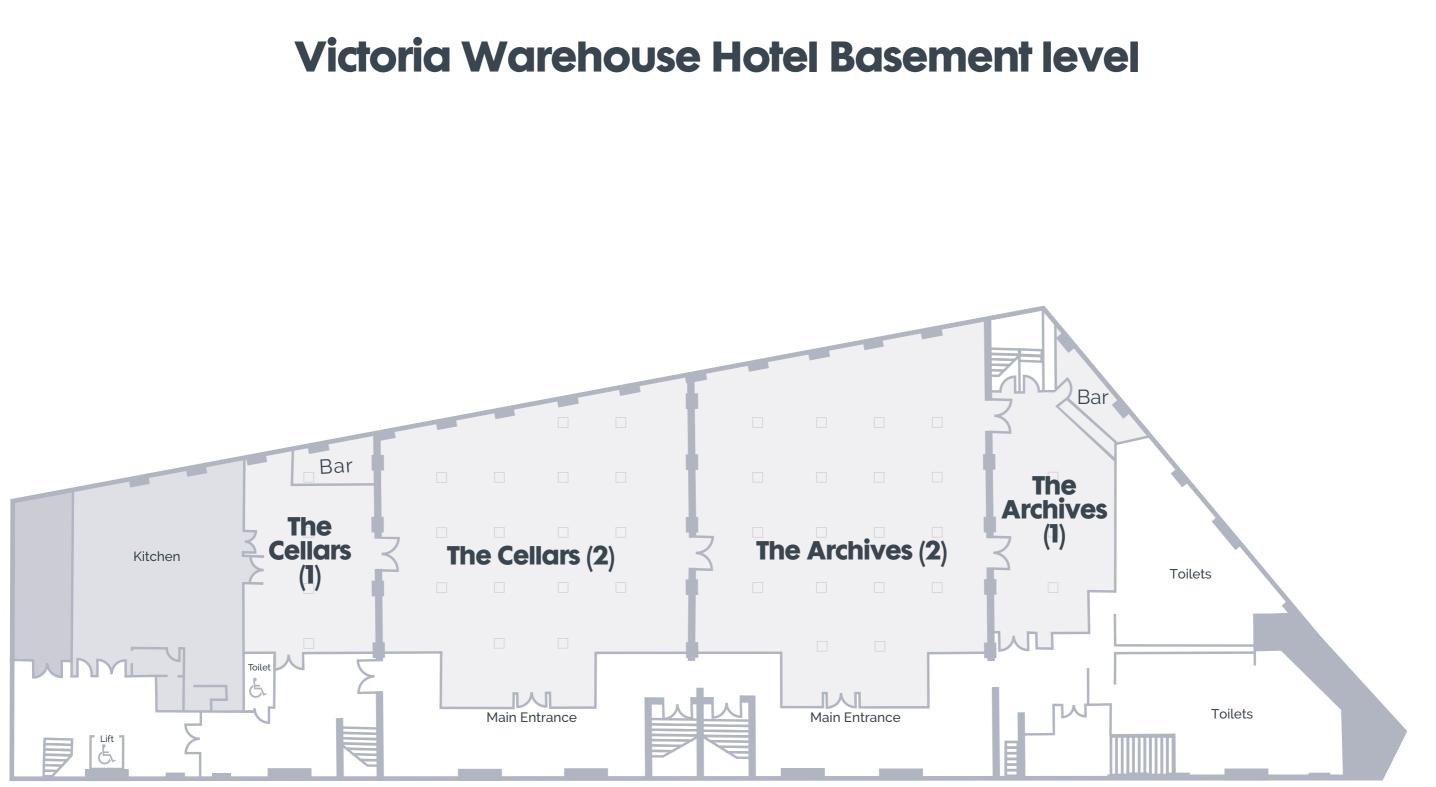

## **The Archives**

Square cubic meters:

VICTORIA WAREHOUSE

Archives 1 114 Archives 2 300

### **The Cellars**

Square cubic meters:

Cellars 1 116 Cellars 2 300