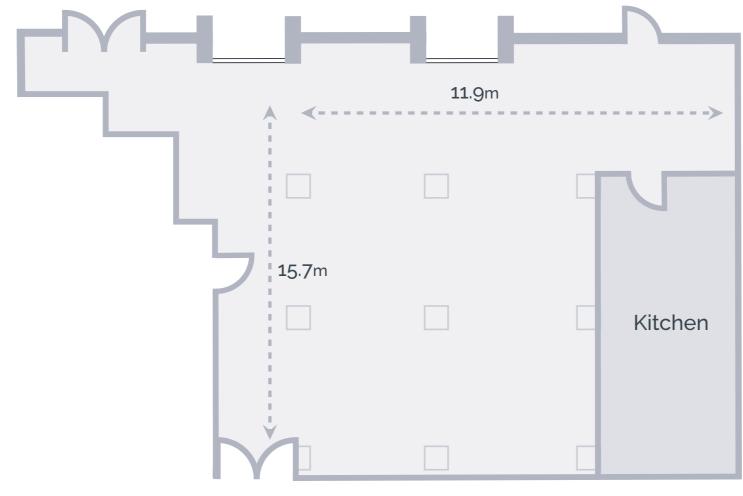

# Victoria Warehouse Site Map



VICTORIA WAREHOUSE

## Victoria Warehouse Hotel Ground Floor



VICTORIA WAREHOUSE



**VICTORIA WAREHOUSE** 

#### **Cotton Sheds Ground floor**



| Shed A | 1185 | Shed C | 330 |
|--------|------|--------|-----|
| Shed B | 686  | Shed D | 172 |

### **Cotton Sheds First floor**



| ed E | 308 | Shed G    | 600 |
|------|-----|-----------|-----|
| ed F | 600 | Mezzanine | 512 |

## The Bays



VICTORIA WAREHOUSE



Square cubic meters:



## **The Archives**



Square cubic meters:

VICTORIA WAREHOUSE

Archives 1 114 Archives 2 300

### **The Cellars**



Square cubic meters:

Cellars 1 116 Cellars 2 300

## The Skyhook



Main Entrance

V// VICTORIA WAREHOUSE

Square cubic meters:

The Skyhook



# The Cinema



Main Entrance



Square cubic meters:

The Cinema

32